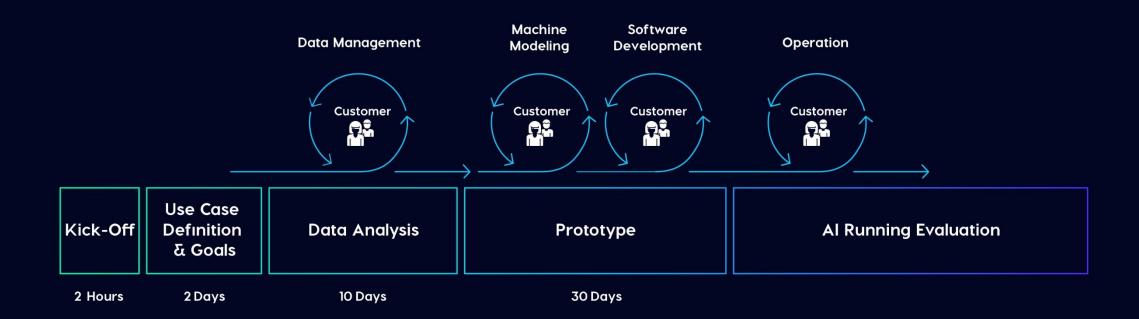

## Proven results in weeks, not years

AIOS Leftshift One

## Proven results in weeks, not years

((d) Leftshift One